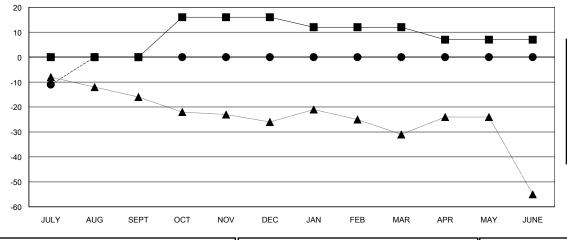

## GOALS AND ACTUAL NEW CLUBS CUMULATIVE

MEMBER GROWTH NET GOAL

MEMBER GROWTH ACTUAL LAST YEAR MEMBERSHIP ACTUAL

| DROPPED CLUBS: 0 |    |
|------------------|----|
| DROPPED MEMBERS  |    |
| DECEASED         | 1  |
| CLUB CANCELLED   | 0  |
| OTHER            | 16 |
| TOTAL            | 17 |