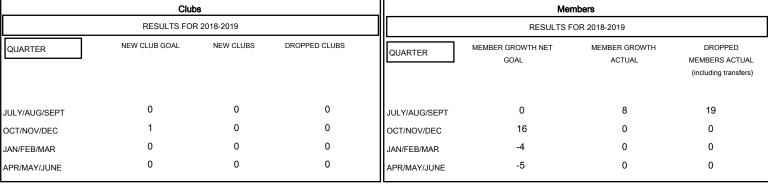

## GOALS AND ACTUAL NEW CLUBS CUMULATIVE

MEMBER GROWTH NET GOAL

MEMBER GROWTH ACTUAL LAST YEAR MEMBERSHIP ACTUAL

| DROPPED CLUBS: 0 |    |
|------------------|----|
| DROPPED MEMBERS  |    |
| DECEASED         | 1  |
| CLUB CANCELLED   | 0  |
| OTHER            | 16 |
| TOTAL            | 17 |